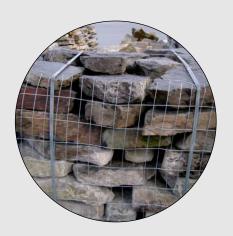

#### Packaging & Delivery:

Basalt Mixed Weathered Facing is packaged in wire baskets on pallets with a total weight of approximately 3500 pounds per pallet. Basalt Mixed Weathered Facing is ordered by the pound or by the pallet.