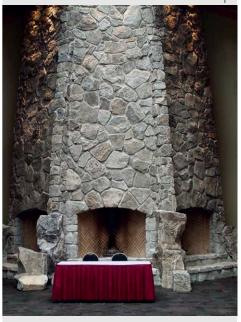

## Characteristics:

The Basalt Mixed Weathered Facing is used the same way as the split variety. The difference is all weathered faces. This provides the job with an instant aged appearance.

#### Description & Color:

The Basalt Mixed Weathered Facing has a color range from natural browns, greys and tan variations.

5883 Byrne Road Burnaby, BC V5J 3J1 Tel: 604.435.4842 Fax: 604.436.9443 Toll Free: 1.888.887.7738 sales@landscapesupply.com