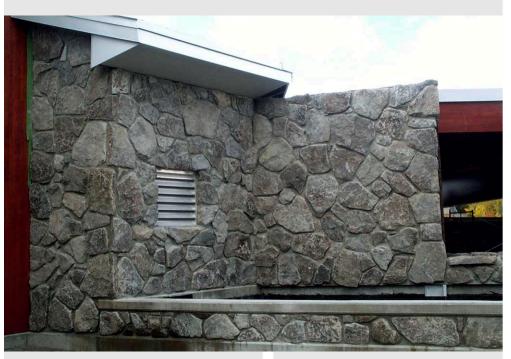

## Characteristics:

The Basalt Mixed Weathered Facing is used the same way as the split variety. The difference is all weathered faces. This provides the job with an instant aged appearance.

#### Description & Color:

The Basalt Mixed Weathered Facing has a color range from natural browns, greys and tan variations.

5883 Byrne Road Burnaby, BC V5J 3J1 Tel: 604.435.4842 Fax: 604.436.9443 Toll Free: 1.888.887.7738 sales@landscapesupply.com